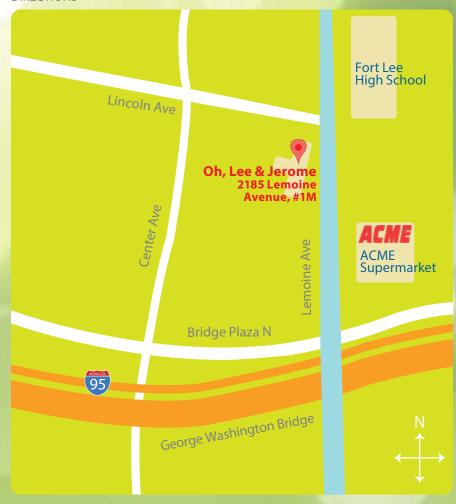

## Jae Y. Oh DDS Jenna Lee DMD Louis Jerome DMD

Practice Limited to Endodontics Specialty Permit #6040 & #6629

2185 Lemoine Avenue #1M, Fort Lee, NJ 07024 Tel: 201-944-0797 Fax: 201-944-5080 bergenendo.com

## **DIRECTIONS**

We have provided parking spaces:

#113, #114, #115

Please use only these spaces.